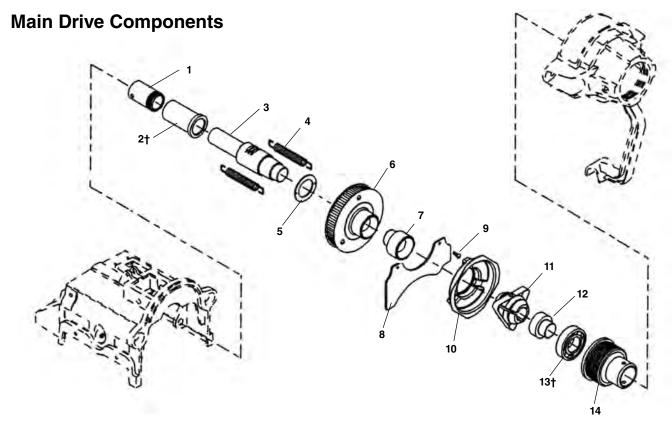

NOTE: Order parts by Catalog Number only. DO NOT order by Reference Number.

| Ref.<br>No. | Catalog<br><u>No.</u> | Description          | Ref.<br>No. | Catalog<br><u>No.</u> | <u>Description</u>       |
|-------------|-----------------------|----------------------|-------------|-----------------------|--------------------------|
| 1           | 65727                 | Steel Insert         | 8           | 65697                 | Baffle                   |
| 2†          | 65722                 | Sleeve Bearing       | 9           | 61110                 | 10 - 32 x 3/8" Screw (2) |
| 3           | 65712                 | Shaft w/Rack         | 10          | 65692                 | Jawset Cover             |
| 4           | 65717                 | Extension Spring (2) | 11          | 65687                 | Clutch Jaw               |
| 5           | 65707                 | Spring Plate         | 12          | 65682                 | Idler Cone               |
| 6           | 65702                 | Pulley Assembly      | 13†         | 65677                 | Bearing (2)              |
| 7           | 66897                 | Drive Cone           | 14          | 65672                 | Adjustment Cap           |

<sup>† –</sup> Apply Loctite® #642 to I.D. of Bearing (Ref. #3) prior to assembly into Shaft w/Rack (Ref. #3) and Idler Cone (Ref. #12).

<sup>† –</sup> Apply Loctite® #642 to O.D of Sleeve Bearing (Ref. #2). † – Apply Loctite® #642 to I.D. of Bearing (Ref. #13) prior to assembly into Shaft w/Rack (Ref. #3) and Idler Cone (Ref. #12).