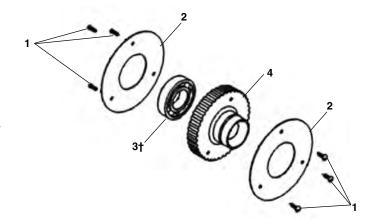

## **Pulley Assembly**

| Ref.<br>No.  | Catalog<br><u>No.</u>   | <u>Description</u>                          |
|--------------|-------------------------|---------------------------------------------|
| <del>-</del> | 65702<br>61110          | Pulley Assembly<br>10 - 32 x 3/8" Screw (6) |
| 2<br>3†<br>4 | 66877<br>65677<br>66902 | Pulley Flange (2)<br>Bearing (2)<br>Pulley  |

<sup>† –</sup> Apply Loctite® #642 to I.D. of Bearing (Ref. #3) prior to assembly into Shaft w/Rack (Ref. #3) and Idler Cone (Ref. #12).

<sup>† –</sup> Apply Loctite® #642 to O.D of Sleeve Bearing (Ref. #2). † – Apply Loctite® #642 to I.D. of Bearing (Ref. #13) prior to assembly into Shaft w/Rack (Ref. #3) and Idler Cone (Ref. #12).